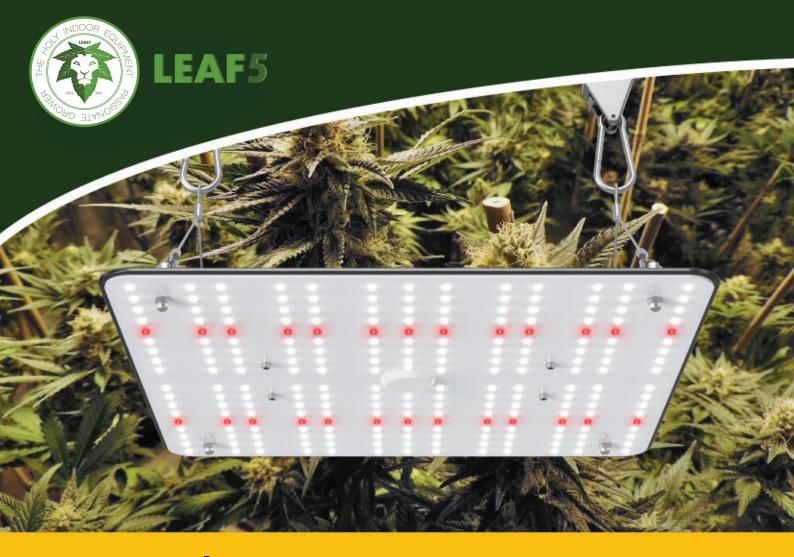

# MON Great for Household Plants

High performance indoor horticulture led grow light using quantum board technology, its slim and small footprint design will shine bright for all personal household plants. With simple, secure design and high safety performance Powerland integration driver.

### MON | Household Plants

### 100W/240W Dimmable LED Grow Light

- Convenient and easy setup
- Reliable passive-cooled design
- High intensity and even coverage in a grow tent or room
- Samsung and Osram top quality LED chips optional
- Industrial grade IP65 waterproof protection
- Dimmable: 0-10V Dimming