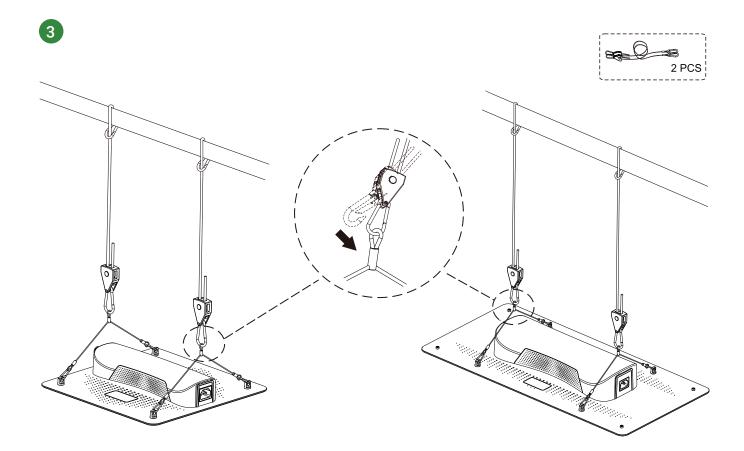

--|---------------------------------------------------|-------------------------------------------|
|                | <b>Watts</b><br>100W/240W | <b>System Efficacy</b><br>2.8µmol/j optional      |                                           |
|                | IP Rating<br>IP65         | <b>Weight</b><br>1.8 kg / 4 lbs, 3.8 kg / 8.4 lbs |                                           |
|                | Certifications<br>CE, ETL | <b>PPF</b><br>280µmol/s, 672µmol/s                | <b>Voltages</b><br>100-240Vac,100-277Vac, |

## Spectrum







### **Plug Specifications**

#### US Plug



#### Plug type

NEMA 5-15P and NEMA 6-15P 120V / 60HZ and 240V / 60HZ UL certified





#### Plug type

CEE 7 / 7 230V / 50HZ

### Accessories



Hanging Rope







EU plug transverter

## Installation