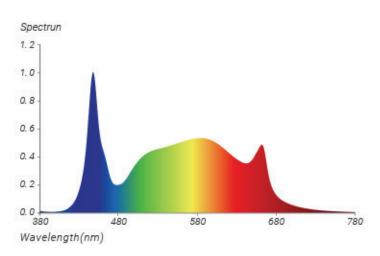

Industrial grade IP65 waterproof protection
- Dimmable: 0-10V Dimming

| Specifications |                           |                                                   |                                           |
|----------------|---------------------------|---------------------------------------------------|-------------------------------------------|
|                | <b>Watts</b><br>100W/240W | <b>System Efficacy</b><br>2.8µmol/j optional      |                                           |
|                | IP Rating<br>IP65         | <b>Weight</b><br>1.8 kg / 4 lbs, 3.8 kg / 8.4 lbs |                                           |
|                | Certifications<br>CE, ETL | <b>PPF</b><br>280µmol/s, 672µmol/s                | <b>Voltages</b><br>100-240Vac,100-277Vac, |

## Spectrum







### **Plug Specifications**

#### US Plug



#### Plug type

NEMA 5-15P and NEMA 6-15P 120V / 60HZ and 240V / 60HZ UL certified





#### Plug type

CEE 7 / 7 230V / 50HZ

### Accessories



Hanging Rope







EU plug transverter

## Installation