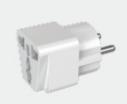

#### Plug type

CEE 7 / 7 230V / 50HZ

### Accessories

Hanging Rope

EU plug transverter