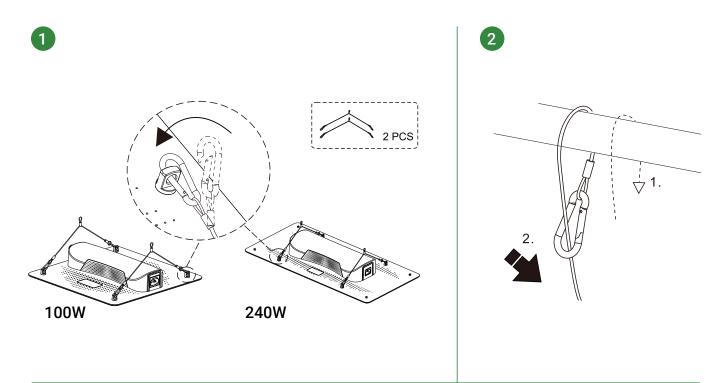

----|---------------------------------------------------|-------------------------------------------|
|                | <b>Watts</b><br>100W/240W | <b>System Efficacy</b><br>2.8µmol/j optional      |                                           |
|                | IP Rating<br>IP65         | <b>Weight</b><br>1.8 kg / 4 lbs, 3.8 kg / 8.4 lbs |                                           |
|                | Certifications<br>CE, ETL | <b>PPF</b><br>280µmol/s, 672µmol/s                | <b>Voltages</b><br>100-240Vac,100-277Vac, |

## Spectrum







### **Plug Specifications**

#### US Plug



#### Plug type

NEMA 5-15P and NEMA 6-15P 120V / 60HZ and 240V / 60HZ UL certified





#### Plug type

CEE 7 / 7 230V / 50HZ

### Accessories



Hanging Rope







EU plug transverter

## Installation