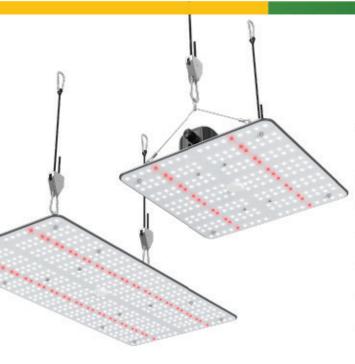

# MON Great for Household Plants

High performance indoor horticulture led grow light using quantum board technology, its slim and small footprint design will shine bright for all personal household plants. With simple, secure design and high safety performance Powerland integration driver.





### MON | Household Plants

### 100W/240W Dimmable LED Grow Light

- Convenient and easy setup
- Reliable passive-cooled design
- High intensity and even coverage in a grow tent or room
- Samsung and Osram top quality LED chips optional
- Industrial grade IP65 waterproof protection
- Dimmable: 0-10V Dimming

| Specifications |                           |                                                   |                                           |
|----------------|---------------------------|---------------------------------------------------|-------------------------------------------|
|                | <b>Watts</b><br>100W/240W | <b>System Efficacy</b><br>2.8µmol/j optional      |                                           |
|                | IP Rating<br>IP65         | <b>Weight</b