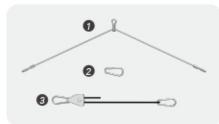

|
|----------------|---------------------------|---------------------------------------------------|-------------------------------------------|
|                | <b>Watts</b><br>100W/240W | <b>System Efficacy</b><br>2.8µmol/j optional      |                                           |
|                | IP Rating<br>IP65         | <b>Weight</b><br>1.8 kg / 4 lbs, 3.8 kg / 8.4 lbs |                                           |
|                | Certifications<br>CE, ETL | <b>PPF</b><br>280µmol/s, 672µmol/s                | <b>Voltages</b><br>100-240Vac,100-277Vac, |

## Spectrum







### **Plug Specifications**

#### US Plug



#### Plug type

NEMA 5-15P and NEMA 6-15P 120V / 60HZ and 240V / 60HZ UL certified





#### Plug type

CEE 7 / 7 230V / 50HZ

### Accessories



Hanging Rope







EU plug transverter

## Installation