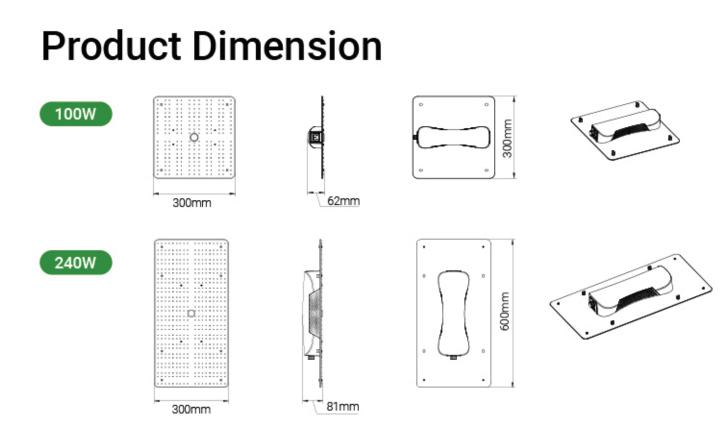

| Specifications |                           |                                                   |                                           |
|----------------|---------------------------|---------------------------------------------------|-------------------------------------------|
|                | <b>Watts</b><br>100W/240W | <b>System Efficacy</b><br>2.8µmol/j optional      |                                           |
|                | IP Rating<br>IP65         | <b>Weight</b><br>1.8 kg / 4 lbs, 3.8 kg / 8.4 lbs |                                           |
|                | Certifications<br>CE, ETL | <b>PPF</b><br>280µmol/s, 672µmol/s                | <b>Voltages</b><br>100-240Vac,100-277Vac, |