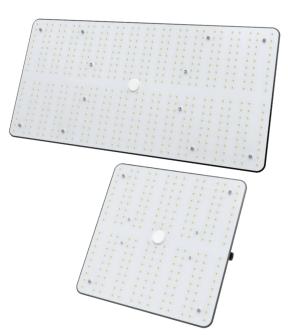

# MON Great for Household Plants

High performance indoor horticulture led grow light using quantum board technology, its slim and small footprint design will shine bright for all personal household plants. With simple, secure design and high safety performance Powerland integration driver.

### MON | Household Plants

### 100W/240W Dimmable LED Grow Light

- Convenient and easy setup
- Reliable passive-cooled design
- High intensity and even coverage in a grow tent or room
- Samsung and Osram top quality LED chips optional
- Industrial grade IP65 waterproof protection
- Dimmable: 0-10V Dimming